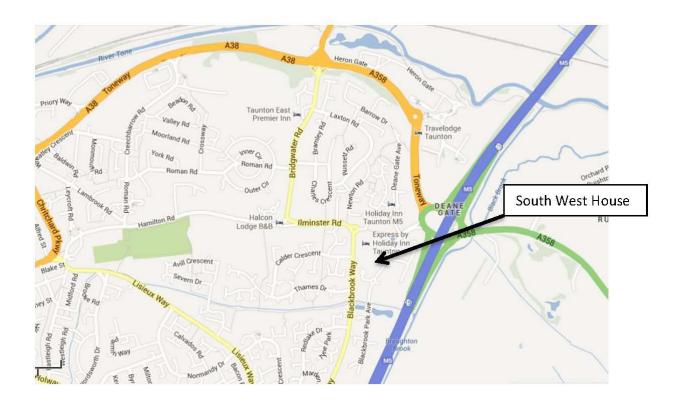

### By Car

The direct route to South West House is the M5 to Junction 25.

Depending on the direction of travel, if heading North, take the first exit from the roundabout at this junction into Blackbrook Park Avenue. If heading South, go around the roundabout and under the M5 and take the first exit on the left onto Blackbrook Park Avenue.

From here, go straight past the petrol station on the right and through the first roundabout past the Express at Holiday Inn and turn right at the second roundabout – you have now arrived at South West House.

If you are using the A38, take this road into Taunton. At the lights at Creech Castle, the junction with the A358, turn left towards the M5. Go straight on through the first roundabout and up to the junction with the M5. Go under and around the M5 and exit left into Blackbrook Park Avenue and follow the instructions given above.